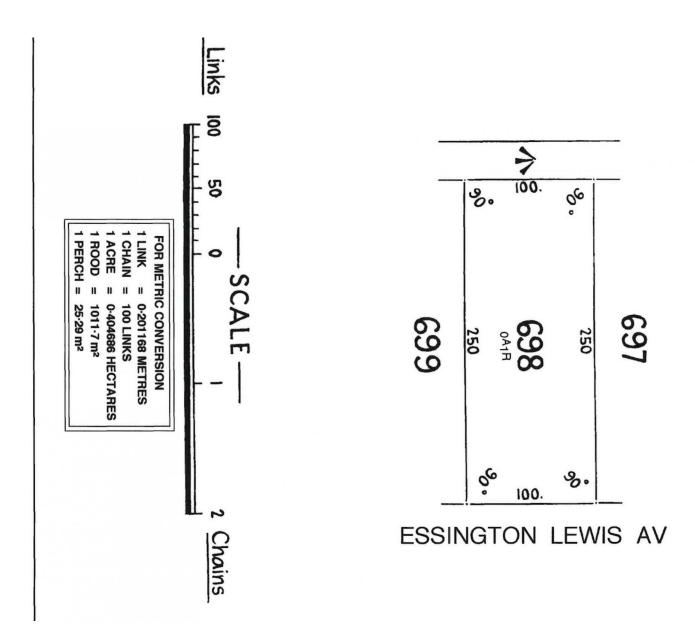

The property is Zoned Local Activity Centre with a land size of 1000 sqm.

RLA 2154