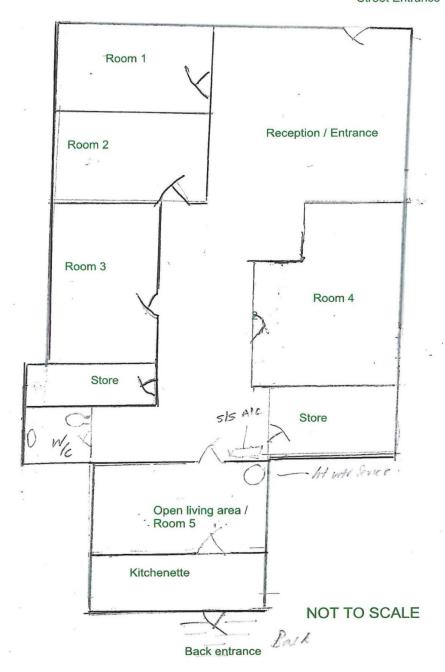

Offering:

Character solid retail area
With 5 main rooms
Inviting Reception / Entrance from the Street
2 walk in store areas

Price : CONTACT AGENT

Building Size: 140 sqm

View : https://www.petercalliss.com.au/lease/sa