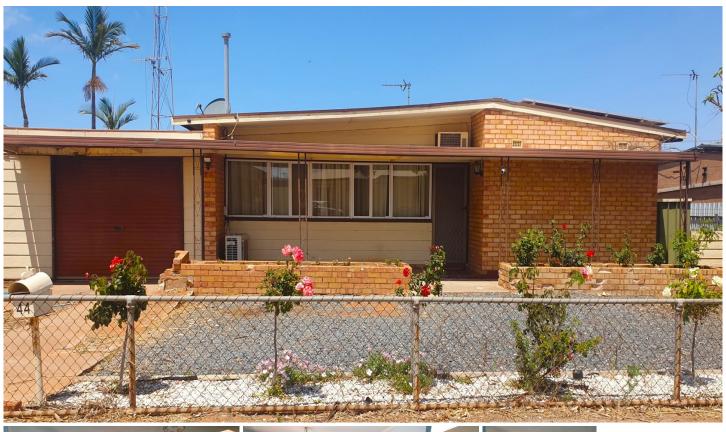

## 44 Aikman Crescent Whyalla Norrie SA

Full brick home centrally located in Whyalla Norrie near schools, good local and major shopping areas, providing open plan lounge, dining and renovated kitchen, 3 bedrooms master with open built in robes, upgraded bathroom with shower and vanity, separate toilet and laundry and second living area or bedroom under the main roof at the rear of the home with large windows looking out over the rear grounds with internal and rear garden access.

Externally provides rear verandah, outdoor living area, garage with roller door, service lance access to garage / workshop, aviaries, fruit trees and low maintenance gardens.

**RLA 2154** 