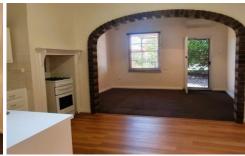

The house has been tastefully extended to now provide a large second living area under the enclosed rear verandah with good natural lighting, tidy fresh décor and side door access to under the triple length carport with roller door?a nice private entry into the house out of view and out of the weather.