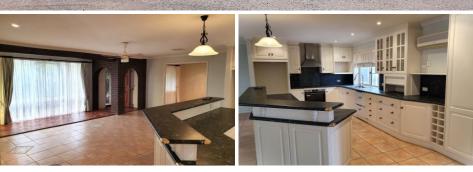

To the heart of the home is a large upgraded attractive kitchen with good preparation areas, good storage, recently installed dishwasher, and an outlook over one of the two open lounge / living combined dining areas.