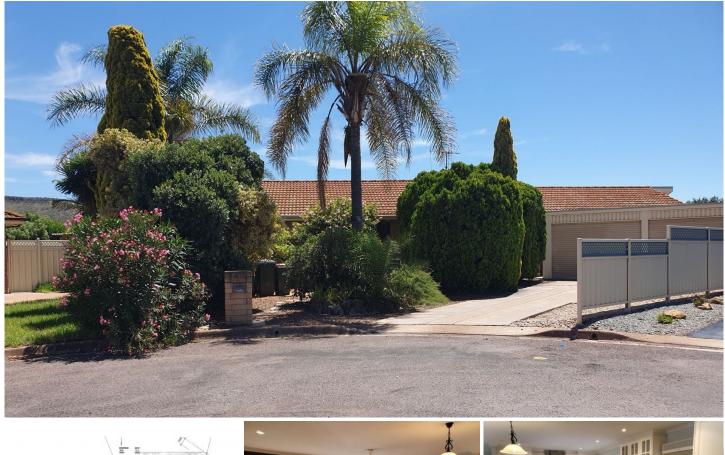

## 4 Sarre Close Whyalla Stuart SA

Nicely extended Brick Veneer tiled roof home in a quiet cul-de-sac in popular Westridge Estate,

The home now provides 3 well sized bedrooms all with new carpets and neutral décor, Master with Ensuite and built in robe, wall to wall built in robes to double bedroom 2 and tiled main traffic areas.

To the heart of the home is a large upgraded attractive kitchen with good preparation areas, good storage, recently installed dishwasher, and an outlook over one of the two open lounge / living combined dining areas.

The second lounge / living area is located near the master bedroom with raked ceilings and floating floors and a study or walk through bedroom 4 at the opposite end of the home with upgraded bathroom with toilet, bath and shower and

## 3 🛤 2 🚔 3 🚘

Price : Under Contract

/7884150

- Land Size : 689 sqm View : https://ww
  - https://www.petercalliss.com.au/sale/sa/eyr
    e-peninsula/whyalla-stuart/residential/house

https://www.petercalliss.com.au