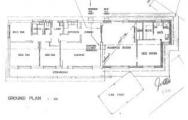

## 4 Sarre Close Whyalla Stuart SA

Nicely extended Brick Veneer tiled roof home in a quiet cul-de-sac in popular Westridge Estate,

The home now provides 3 well sized bedrooms all with new carpets and neutral décor, Master with Ensuite and built in robe, wall to wall built in robes to double bedroom 2 and tiled main traffic areas.

The second lounge / living area is located near the master bedroom with raked ceilings and floating floors and a study or walk through bedroom 4 at the opposite end of the home with upgraded bathroom with toilet, bath and shower and