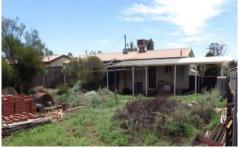

## 10 Lewis Terrace Iron Knob SA

Established Timber Framed home on a corner allotment measuring 800 sqm.

Inside the home provides:

- ? 3 Bedrooms
- ? Open plan living
- ? Serviced by split system air conditioning.
- ? Well-appointed bathroom toilet and laundry

External improvements include:

- ? Carport
- ? Rear verandah
- ? Front and rear access to an elevated piece of land that faces Northeast.

RLA 2154

https://www.petercalliss.com.au

## 3 🎮 1 🚔 1 🚘

- Price : OFFER ACCEPTED
- Land Size : 800 sqm View : https://ww
  - : https://www.petercalliss.com.au/sale/sa/-/iro n-knob/residential/house/7890751