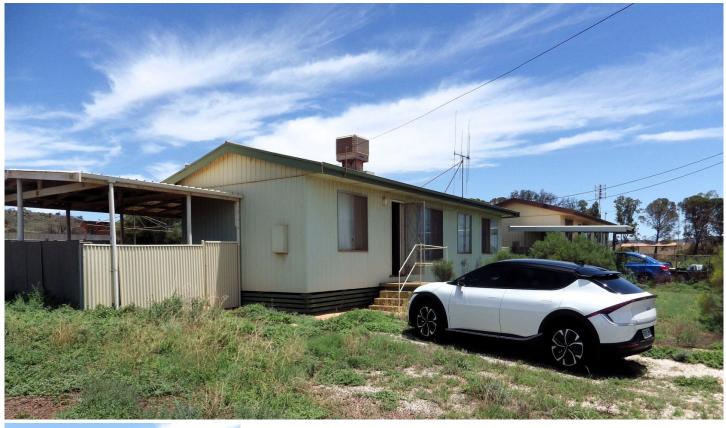

## 10 Lewis Terrace Iron Knob SA

Established Timber Framed home on a corner allotment measuring 800 sqm.

Inside the home provides:

- ? 3 Bedrooms
- ? Open plan living
- ? Serviced by split system air conditioning.
- ? Well-appointed bathroom toilet and laundry

External improvements include:

- ? Carport
- ? Rear verandah
- ? Front and rear access to an elevated piece of land that faces Northeast.

RLA 2154

https://www.petercalliss.com.au

## 3 🎮 1 🚔 1 🚘

- Price : OFFER ACCEPTED
- Land Size : 800 sqm View : https://ww
  - : https://www.petercalliss.com.au/sale/sa/-/iro n-knob/residential/house/7890751