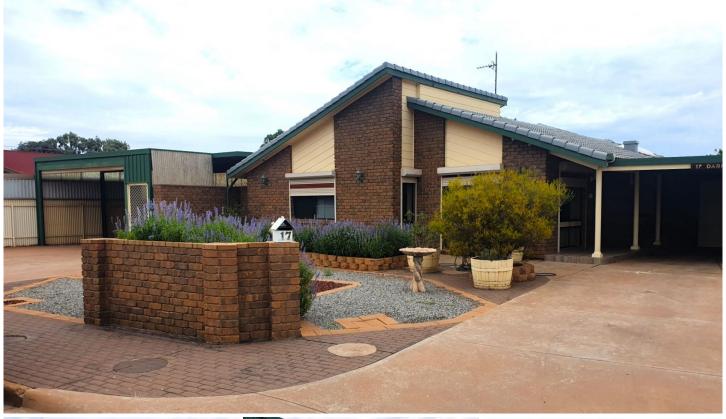

## 17 Darragh Street Whyalla Playford SA

17 Darragh Street presents an extensive quality home combining style with an impressive internal floor plan offering plenty of leisure / living areas both inside and out that all come together on an immaculate completely established 935 sqm allotment.

Internally the home provides a fresh modern décor consisting Formal sunken lounge and dine area with exposed beams on entry, 3 internal bedrooms - all double in size and all with BIR, a huge rumpus / family living combined games room under the main roof which combined with the outdoor living / entertaining area will provide very adequately for all family gatherings and parties.