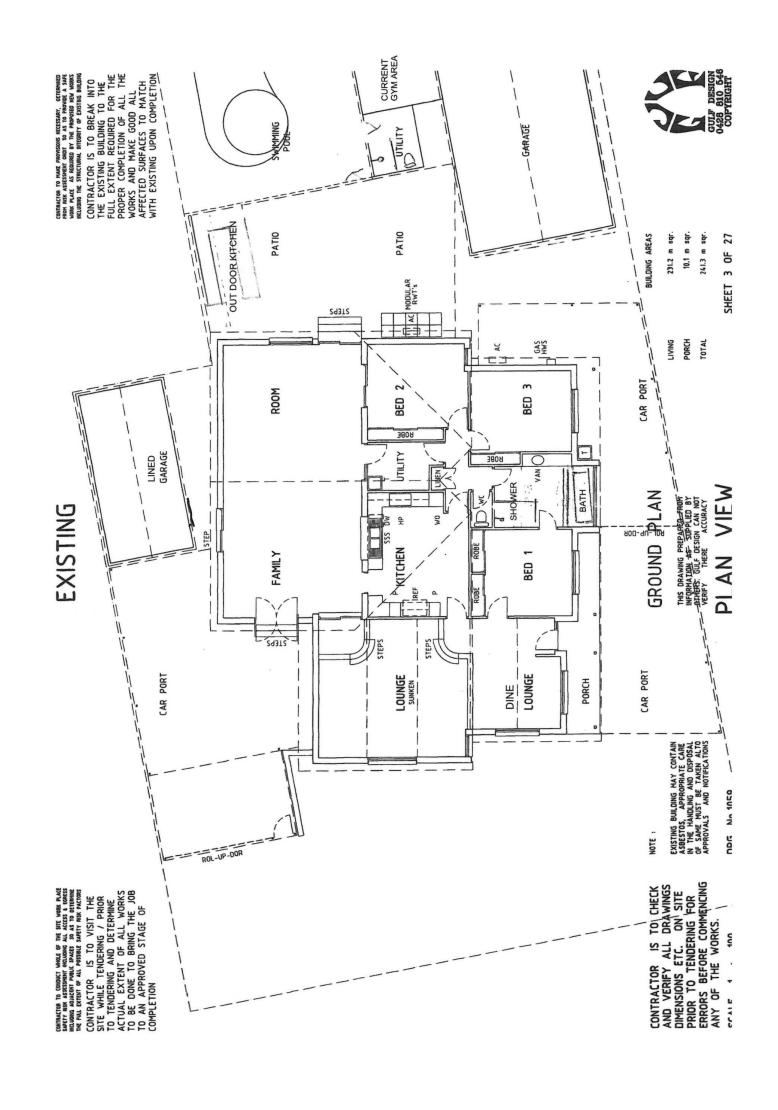

## 17 Darragh Street Whyalla Playford SA

17 Darragh Street presents an extensive quality home combining style with an impressive internal floor plan offering plenty of leisure / living areas both inside and out that all come together on an immaculate completely established 935 sqm allotment.

Internally the home provides a fresh modern décor consisting Formal sunken lounge and dine area with exposed beams on entry, 3 internal bedrooms - all double in size and all with BIR, a huge rumpus / family living combined games room under the main roof which combined with the outdoor living / entertaining area will provide very adequately for all family gatherings and parties.

To the heart of the home the attractive kitchen with breakfast bar, ample storage and bench space offers a