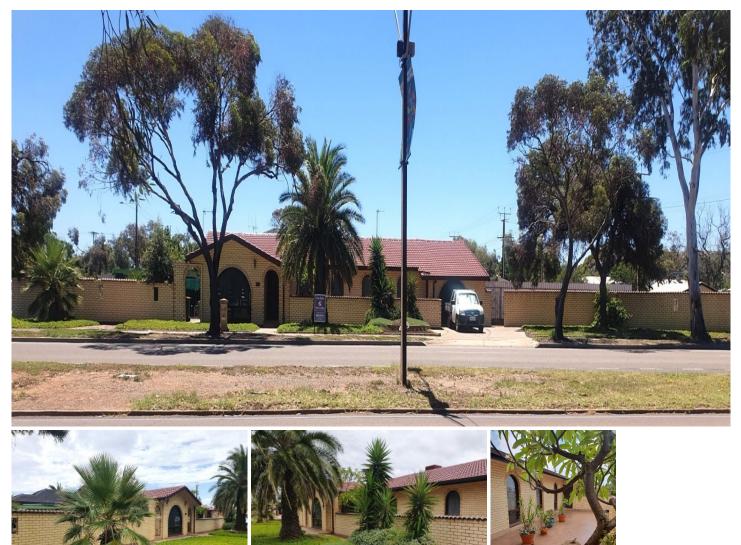

## 38 Ryan Avenue Whyalla Norrie SA

Peter Calliss Real Estate is proud to present this spacious Owner built Brick Veneer tiled roof home on a large 10002m corner allotment with great street appeal and access from both Ryan Avenue and Nicolson Avenue.