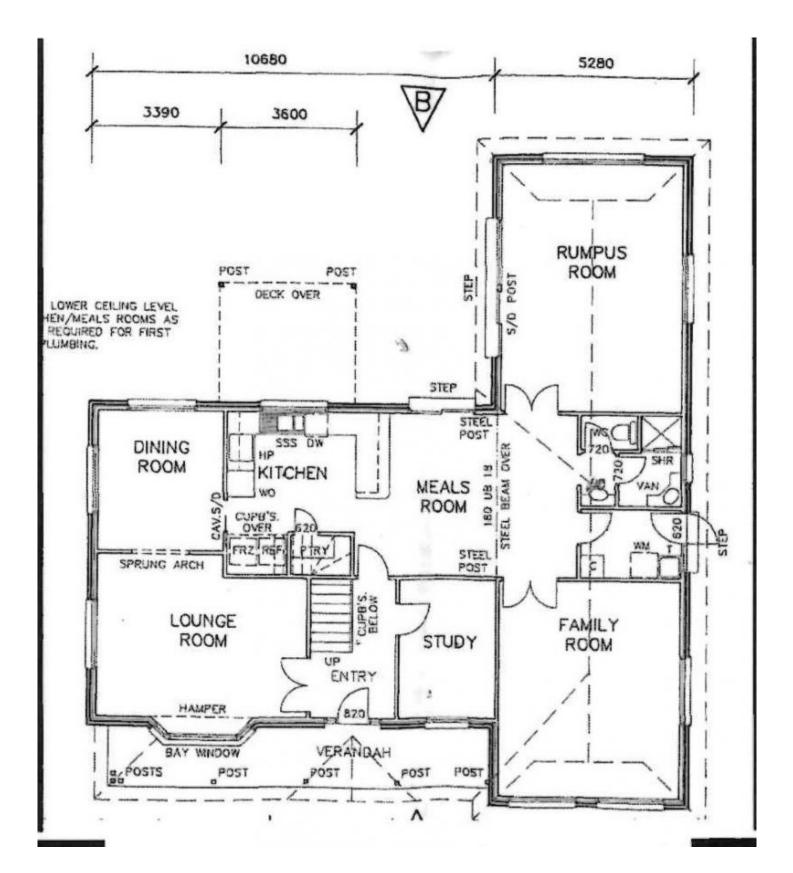

## 49 Sharp Street Whyalla SA

Beautifully maintained 1995 Master built 4 bedroom, 2 story residence on an elevated corner allotment with beautiful views across Whyalla and the Spencer Gulf, internally offering an abundance of space both upstairs and downstairs inside the home and outside in the under cover entertaining area.

## Internally Down stairs the home provides:

? 3 very spacious separate living areas all with quality tiled floors including a rumpus room, formal lounge and a family room all generously sized all with quality tiled floors and with lovely outlooks

? Both formal dining or family dining areas right along-side the extensive Blackwood kitchen that offers loads of storage space, ample preparation area / bench space and walkin' pantry under the stair case.