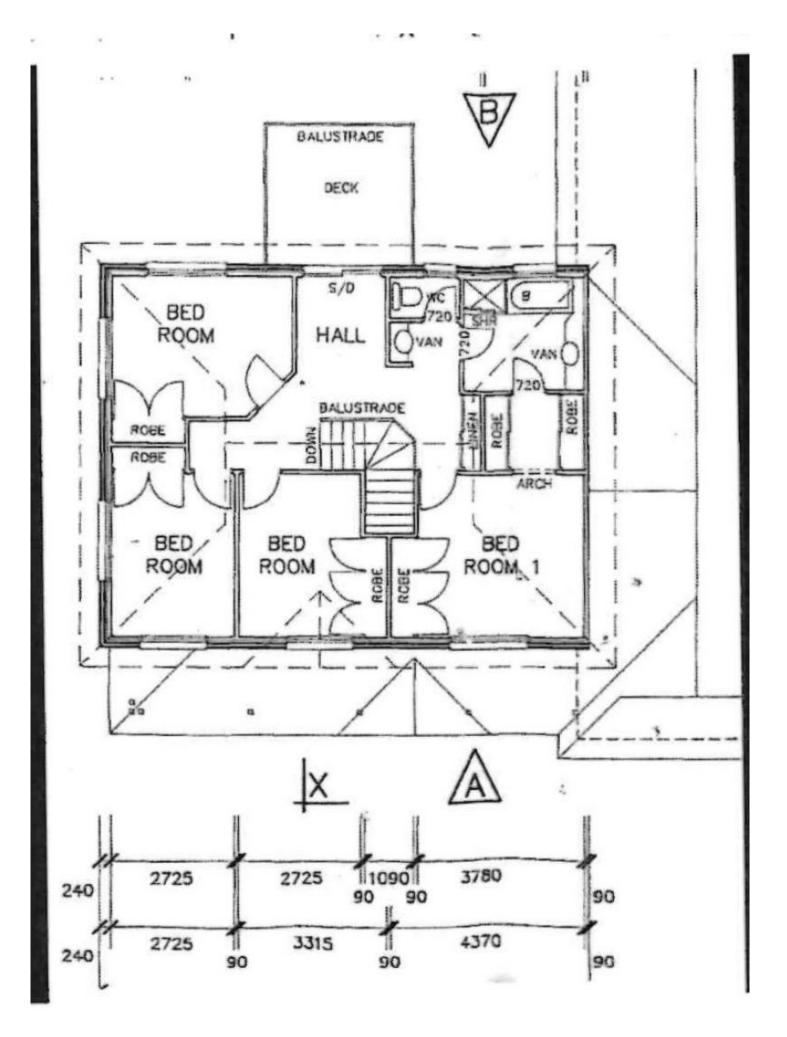

## Internally Down stairs the home provides:

? 3 very spacious separate living areas all with quality tiled floors including a rumpus room, formal lounge and a family room all generously sized all with quality tiled floors and with lovely outlooks

? Both formal dining or family dining areas right along-side the extensive Blackwood kitchen that offers loads of storage space, ample preparation area / bench space and walkin' pantry under the stair case.