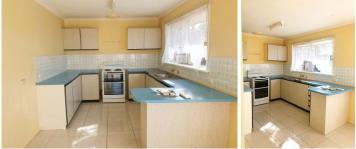

## 19 Keats Crescent Whyalla Stuart SA

Internally well presented this 3 bedroom Brick Veneer tiled roof home is located in a popular residential location and provides an entrance hall, "L" shaped lounge / dining with split system air conditioning, large kitchen meals area with gas stove, 3 good sized bedrooms (main bedroom with built in wardrobe) and well appointed bathroom, toilet and laundry