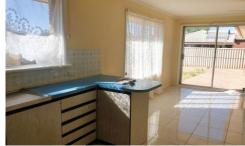

## 19 Keats Crescent Whyalla Stuart SA

Internally well presented this 3 bedroom Brick Veneer tiled roof home is located in a popular residential location and provides an entrance hall, "L" shaped lounge / dining with split system air conditioning, large kitchen meals area with gas stove, 3 good sized bedrooms (main bedroom with built in wardrobe) and well appointed bathroom, toilet and laundry