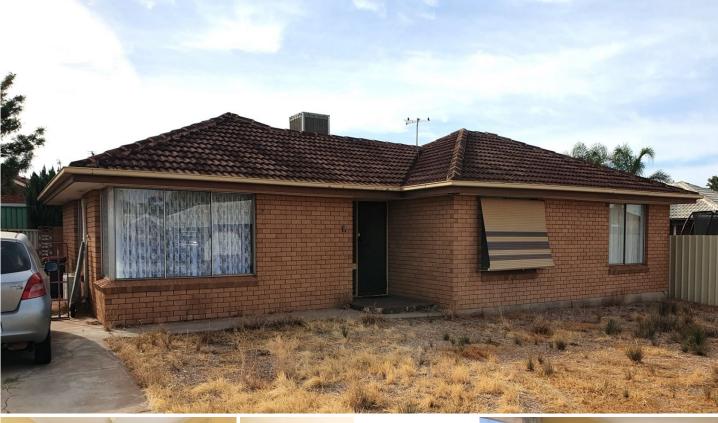

## 19 Keats Crescent Whyalla Stuart SA

Internally well presented this 3 bedroom Brick Veneer tiled roof home is located in a popular residential location and provides an entrance hall, "L" shaped lounge / dining with split system air conditioning, large kitchen meals area with gas stove, 3 good sized bedrooms (main bedroom with built in wardrobe) and well appointed bathroom, toilet and laundry

Externally improvements on this low maintenance allotment include a garden shed and provision for a carport and outdoor living area.

RLA 2154