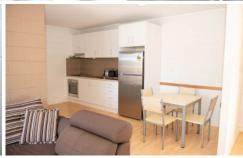

Inside the apartment is spacious and well planned to provide comfortable secure and private living including:

Open combined dine with modern kitchen with stainless steel appliances and a comfortable lounge.