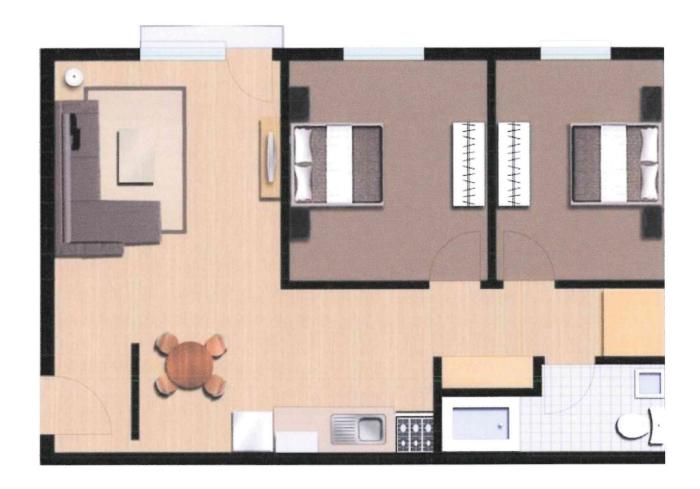

Inside the apartment is spacious and well planned to provide comfortable secure and private living including:

Open combined dine with modern kitchen with stainless steel appliances and a comfortable lounge.

Bedroom 1 with queen size bed and double bed to bedroom 2, both with built in robes and close to both bedrooms is a well planned bathroom with shower recess, toilet and vanity and a double linen storage cupboard.