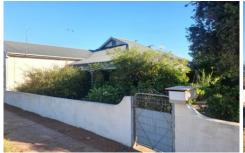

This unique property incorporates two dwellings on a 10072m corner allotment known as 16 & 16A Kleeman Street Whyalla.

## 16 Kleeman Street

Faces on to Kleeman street itself, and is a solid early 1940's style home with return bull nose verandah looking out over attractive country cottage gardens and provides 3 bedrooms, sleepout, entrance hall, large lounge, separate dining area, upgraded kitchen meals with tiled floor, upgraded bathroom with shower over bath, second shower and toilet off the laundry and externally offers a garage