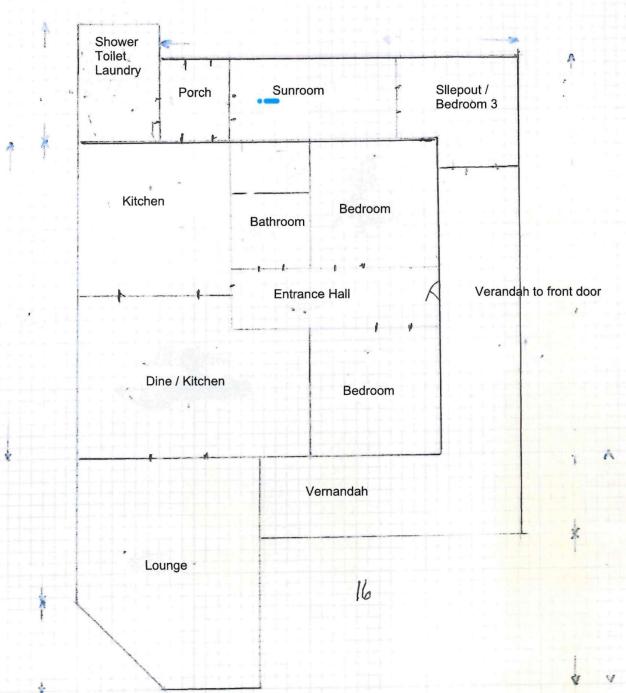

## 16 Kleeman Street

Faces on to Kleeman street itself, and is a solid early 1940's style home with return bull nose verandah looking out over attractive country cottage gardens and provides 3 bedrooms, sleepout, entrance hall, large lounge, separate dining area, upgraded kitchen meals with tiled floor, upgraded bathroom with shower over bath, second shower and toilet off the laundry and externally offers a garage