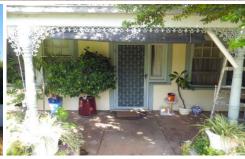

## 16 Kleeman Street

Faces on to Kleeman street itself, and is a solid early 1940's style home with return bull nose verandah looking out over attractive country cottage gardens and provides 3 bedrooms, sleepout, entrance hall, large lounge, separate dining area, upgraded kitchen meals with tiled floor, upgraded bathroom with shower over bath, second shower and toilet off the laundry and externally offers a garage