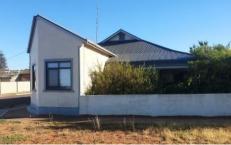

## 16 Kleeman Street

Faces on to Kleeman street itself, and is a solid early 1940's style home with return bull nose verandah looking out over attractive country cottage gardens and provides 3 bedrooms, sleepout, entrance hall, large lounge, separate dining area, upgraded kitchen meals with tiled floor, upgraded bathroom with shower over bath, second shower and toilet off the laundry and externally offers a garage