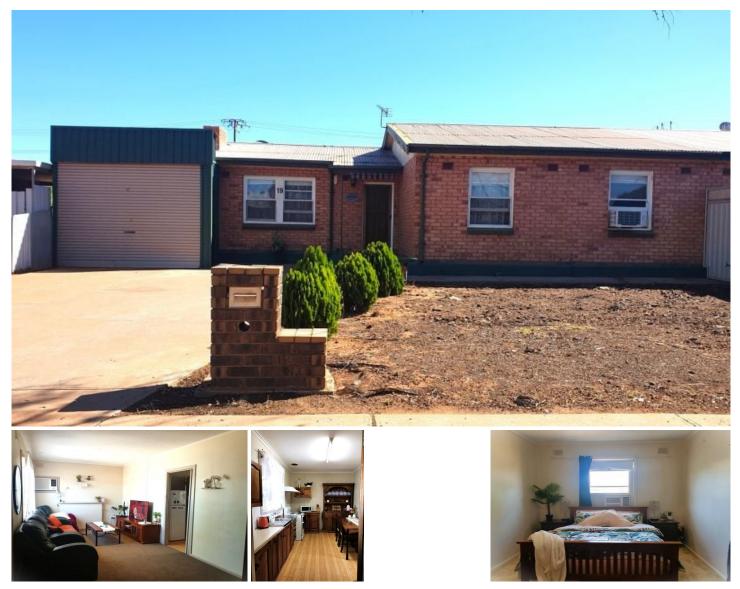

## 19 Simmons Street Whyalla Norrie SA

Popular floor plan to this very neat and tidy 3 bedroom maisonette, with well sized bedrooms, spacious lounge and upgraded kitchen combined family dine and central upgraded bathroom with corner walk in shower recess and vanity.

Outside the home provides a large undercover outdoor living area with built in BBQ and built in plant beds, a carport with extra height and roller door (perfect for over larger vehicles) concrete driveway (wide enough to park 3-4 vehicles) and a very low maintenance back yard with heightened fencing, raised cubby house, garden shed and double gate access to the service lane.

The home is serviced by reverse cycle air conditioning, ample power points, new electric hot water service and concrete rainwater tank.